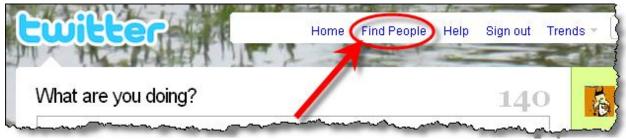

1. Go to <u>http://twitter.com</u> and log in to your new account. You will see your Twitter "Home" page – at the top of the page, click on the link that says "Find People":

2. If you want to search for a specific person to see if he/she is on Twitter, be sure you are on the "Find on Twitter" tab, type the name of the person you are looking for, then click the "search" button: