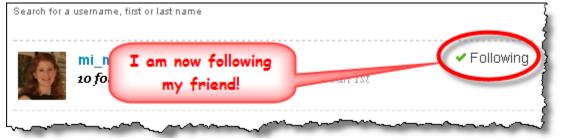

4. Once I have clicked "follow," Twitter lets me know that I am now successfully "Following" my friend: