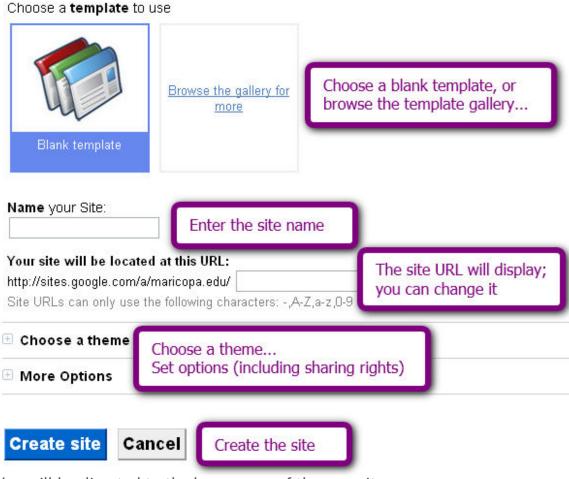

4. Set the site options, including the template used, its URL and the theme. Once complete, click the 'Create site' button.

You will be directed to the home page of the new site.

5. Edit the home page using the 'Edit page' button.